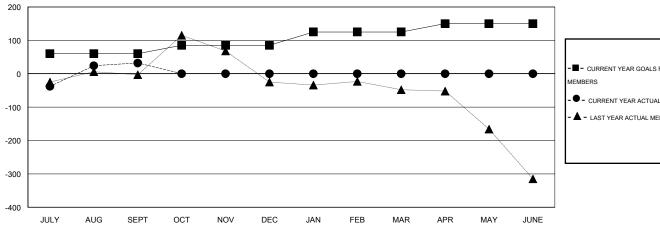

## GOALS AND ACTUAL NEW CLUBS CUMULATIVE

ASSESSMENT DATA

| ■-   | CURRENT YEAR GOALS FOR NEW |
|------|----------------------------|
| 1EMB | ERS                        |

CURRENT YEAR ACTUAL MEMBERS

- LAST YEAR ACTUAL MEMBERS

## LOCATION INDIA

 $\mathsf{GMT}\;\mathsf{CA}\;6$ 

| Clubs                 |                  |           |                  |                  | Members               |                    |                                     |                    |                  |
|-----------------------|------------------|-----------|------------------|------------------|-----------------------|--------------------|-------------------------------------|--------------------|------------------|
| RESULTS FOR 2014-2015 |                  |           |                  |                  | RESULTS FOR 2014-2015 |                    |                                     |                    |                  |
| QUARTER               | NEW CLUB<br>GOAL | NEW CLUBS | DROPPED<br>CLUBS | NET<br>GAIN/LOSS | QUARTER               | NEW MEMBER<br>GOAL | CHARTER AND<br>NEW MEMBERS<br>ADDED | DROPPED<br>MEMBERS | NET<br>GAIN/LOSS |
| JULY/AUG/SEPT         | 4                | 1         | 2                | -1               | JULY/AUG/SEPT         | 60                 | 150                                 | 118                | 32               |
| OCT/NOV/DEC           | 1                | 0         | 0                | 0                | OCT/NOV/DEC           | 25                 | 0                                   | 0                  | 0                |
| JAN/FEB/MAR           | 1                | 0         | 0                | 0                | JAN/FEB/MAR           | 40                 | 0                                   | 0                  | 0                |
| APR/MAY/JUNE          | 0                | 0         | 0                | 0                | APR/MAY/JUNE          | 25                 | 0                                   | 0                  | 0                |