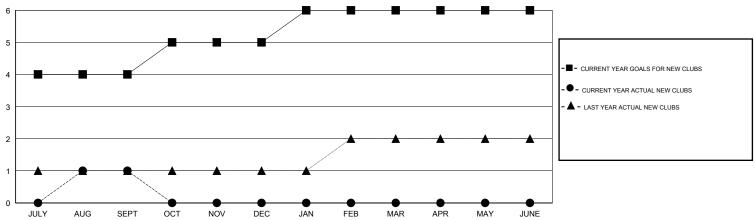

## GOALS AND ACTUAL NEW CLUBS CUMULATIVE

ASSESSMENT DATA

| ■-   | CURRENT YEAR GOALS FOR NEW |
|------|----------------------------|
| 1EMB | ERS                        |

CURRENT YEAR ACTUAL MEMBERS

- LAST YEAR ACTUAL MEMBERS

## LOCATION INDIA

 $\mathsf{GMT}\;\mathsf{CA}\;6$ 

| Clubs                 |                  |           |                  |                  | Members               |                    |                                     |                    |                  |
|-----------------------|------------------|-----------|------------------|------------------|-----------------------|--------------------|-------------------------------------|--------------------|------------------|
| RESULTS FOR 2014-2015 |                  |           |                  |                  | RESULTS FOR 2014-2015 |                    |                                     |                    |                  |
| QUARTER               | NEW CLUB<br>GOAL | NEW CLUBS | DROPPED<br>CLUBS | NET<br>GAIN/LOSS | QUARTER               | NEW MEMBER<br>GOAL | CHARTER AND<br>NEW MEMBERS<br>ADDED | DROPPED<br>MEMBERS | NET<br>GAIN/LOSS |
| JULY/AUG/SEPT         | 4                | 1         | 2                | -1               | JULY/AUG/SEPT         | 60                 | 150                                 | 118                | 32               |
| OCT/NOV/DEC           | 1                | 0         | 0                | 0                | OCT/NOV/DEC           | 25                 | 0                                   | 0                  | 0                |
| JAN/FEB/MAR           | 1                | 0         | 0                | 0                | JAN/FEB/MAR           | 40                 | 0                                   | 0                  | 0                |
| APR/MAY/JUNE          | 0                | 0         | 0                | 0                | APR/MAY/JUNE          | 25                 | 0                                   | 0                  | 0                |